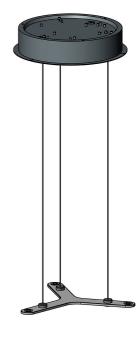

## Canopy Fra Tac

53 W - suspension - composition at 3

colors

230V

Typology

Pendant Ceiling

Utilisation

This circular suspension canopy can control a three-tier arrangement of lights. Cables descending from the canopy connect to an element with three supports. From each of these supports, a lighting composition of up to 5 modules can be created. It's 53W powerful and is made of aluminium painted in two colours. This canopy allows the light to be dimmed.

## Dimensions

Diameter 36 cm

Structure aluminium Canopy aluminium

Voltage 230V

Dimming Push

Dimming Push
Dali2