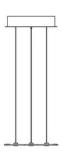

## Canopy Fra Tac

53 W - suspension - composition at 3

colors

230V

Typology

Pendant Ceiling

Utilisation

This circular suspension canopy can control a three-tier arrangement of lights. Cables descending from the canopy connect to an element with three supports. From each of these supports, a lighting composition of up to 5 modules can be created. It's 53W powerful and is made of aluminium painted in two colours. This canopy allows the light to be dimmed.

## Dimensions

Diameter 36 cm

Structure aluminium Canopy aluminium

Voltage 230V

Dimming Push

Dimming Push
Dali2